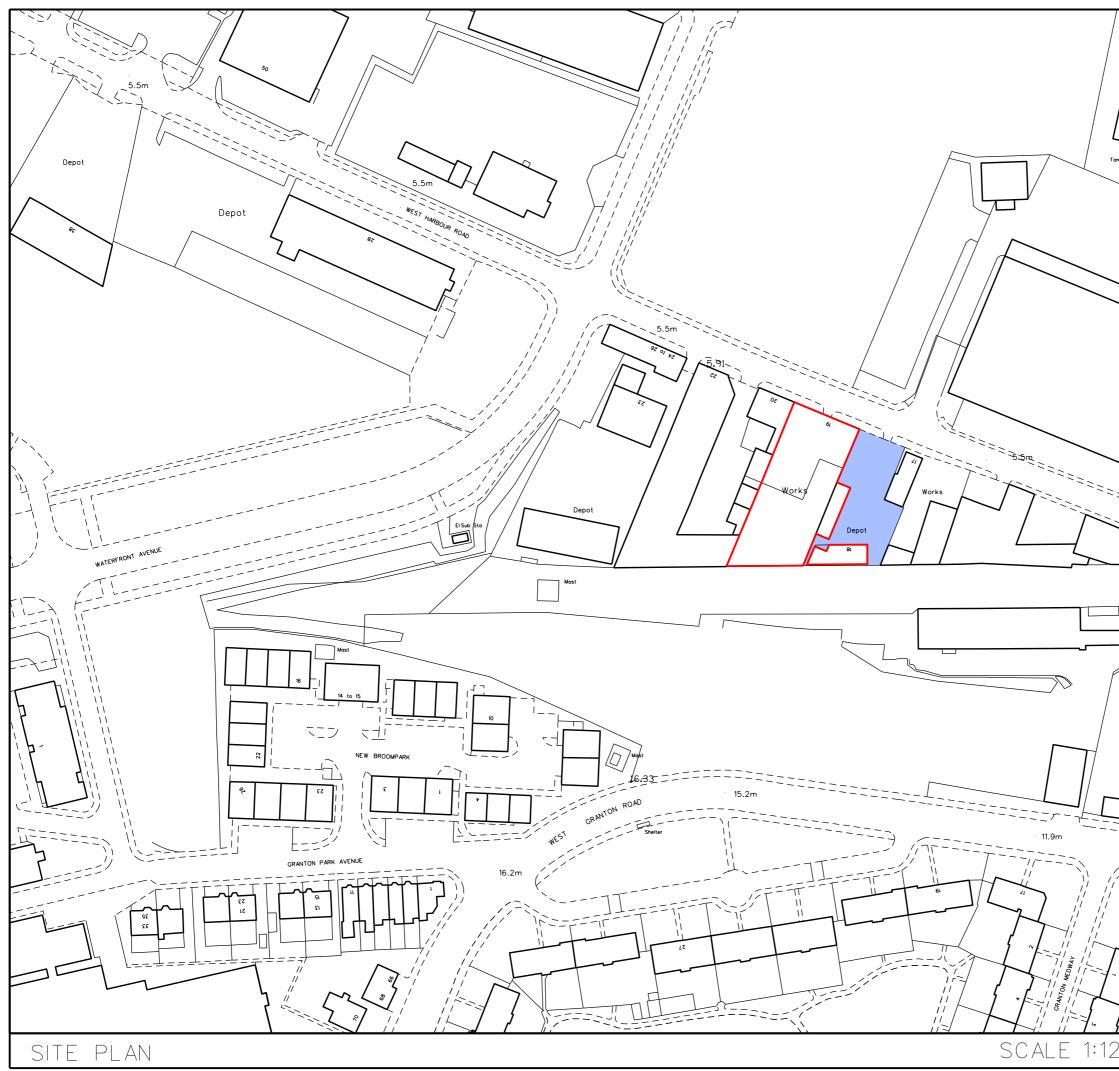

#### 3. Background

- 3.1 The unit at 18-19 West Harbour Road extends to approximately 640.28 sq m (6,892, sq ft), as shown outlined in red on the plan at Appendix 1.
- 3.2 Powderhall Bronze currently occupy the property, for use as a fabrication workshop, on a lease with an expiry date of 7 April 2024. The current rent is £40,000 per annum.
- 3.3 The tenant has requested a 10-year lease extension from the expiry date of the current lease. The lease extension, by providing increased security of tenure, will facilitate investment by the tenant aimed at reducing the carbon footprint, e.g. the installation of solar panels.

### 9. Appendices

9.1 Appendix 1 – Location plan.

THIS MAP IS REPRODUCED FROM ORDNANCE SURVEY MATERIAL WITH PERMISSION OF ORDNANCE SURVEY ON BEHALF OF THE CONTROLLER OF HER MAJESTY'S STATIONARY OFFICE CROWN COPYRIGHT. UNAUTHORISED REPRODUCTION INFRINGES CROWN COPYRIGHT LICENCE NUMBER 100023420. CITY OF EDINBURGH 2006 AND MAY LEAD TO PROSECUTION OR CIVIL PROCEEDINGS.